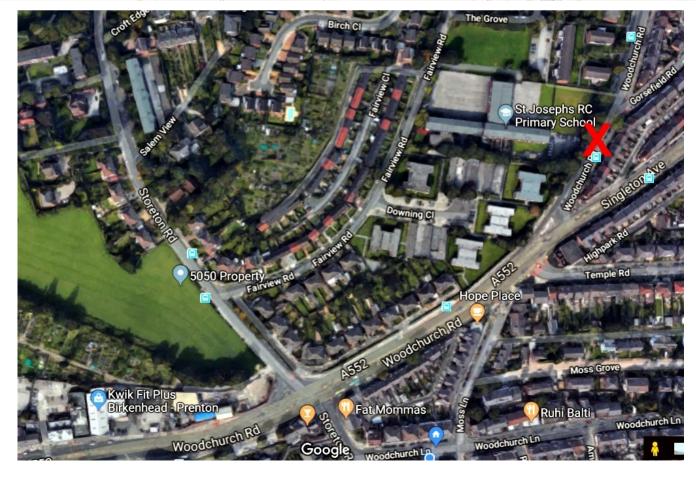

## St. Joseph's Catholic Primary School, Woodchurch Road, Prenton CH43 5UT

**From the M53**: Come off at Jct 3 and follow A552(E) to Birkenhead until you pass Sainsbury's on your left. At the next junction, (by the Half Way House) go through the lights. 300yds on, at the next lights, keep left to stay on Woodchurch Road. In 100yds the entrance to the lower car park will be on your left. Follow the path up the steps to the main door.

**From Birkenhead Tunnel:** From the toll booths keep right onto the flyover down onto Borough Rd (A552). At the 4th set of traffic lights (with Thomas McMullen Funeral Directors on your right), turn right up Singleton Avenue (A552). At the lights at the top of Singleton Avenue, turn sharp right onto Woodchurch Road. In 100yds the entrance to the lower car park will be on your left. Follow the path up the steps to the main door. If you're using a sat-nav the address **217-235 Woodchurch Rd, Birkenhead CH42 9LN** will lead you right to the spot where you need to turn left into the car park.