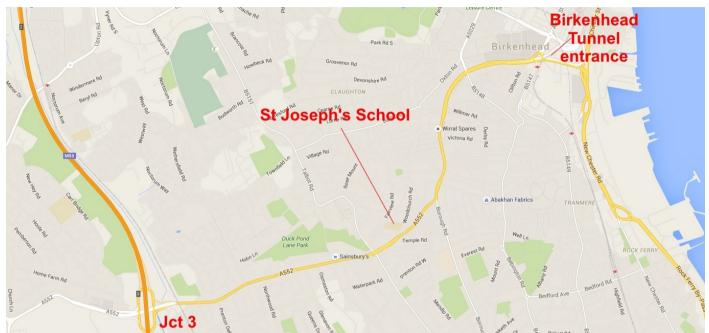

## St. Joseph's Catholic Primary School, Woodchurch Road, Prenton CH43 5UT

**From the M53**: Come off at Jct 3 and follow A552(E) to Birkenhead until you pass Sainsbury's on your left. At the next junction, (by the Half Way House) go through the lights. 300yds on, at the next lights, keep left to stay on Woodchurch Road. In 100yds the entrance to the lower car park will be on your left. Follow the path up the steps to the main door.

**From Birkenhead Tunnel:** From the toll booths keep right onto the flyover down onto Borough Rd (A552). At the 4th set of traffic lights (with Thomas McMullen Funeral Directors on your right), turn right up Singleton Avenue (A552). At the lights at the top of Singleton Avenue, turn sharp right onto Woodchurch Road. In 100yds the entrance to the lower car park will be on your left. Follow the path up the steps to the main door. If you're using a sat-nav the address **217-235 Woodchurch Rd, Birkenhead CH42 9LN** will lead you right to the spot where you need to turn left into the car park.